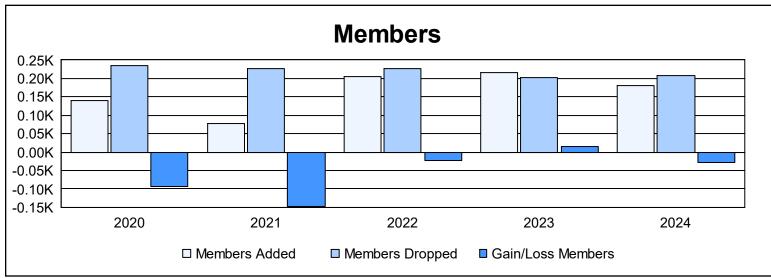

District 106 B As of June 2024 Cumulative

| Year      | New<br>Clubs | Dropped<br>Clubs | Gain/<br>Loss<br>Clubs | New<br>Members | Charter<br>Members | Reinstate<br>Members | Transfer<br>Members | Total<br>Member<br>Added | Total<br>Members<br>Dropped | Gain/<br>Loss<br>Members |
|-----------|--------------|------------------|------------------------|----------------|--------------------|----------------------|---------------------|--------------------------|-----------------------------|--------------------------|
| 2019-2020 | 0            | 0                | 0                      | 135            | 1                  | 1                    | 4                   | 141                      | 234                         | -93                      |
| 2020-2021 | 0            | 1                | -1                     | 74             | 0                  | 1                    | 2                   | 77                       | 226                         | -149                     |
| 2021-2022 | 0            | 1                | -1                     | 188            | 2                  | 1                    | 13                  | 204                      | 227                         | -23                      |
| 2022-2023 | 0            | 3                | -3                     | 204            | 0                  | 4                    | 9                   | 217                      | 202                         | 15                       |
| 2023-2024 | 0            | 3                | -3                     | 170            | 1                  | 2                    | 7                   | 180                      | 207                         | -27                      |
| Average   | 0            | 2                | -2                     | 154            | 1                  | 2                    | 7                   | 164                      | 219                         | -55                      |