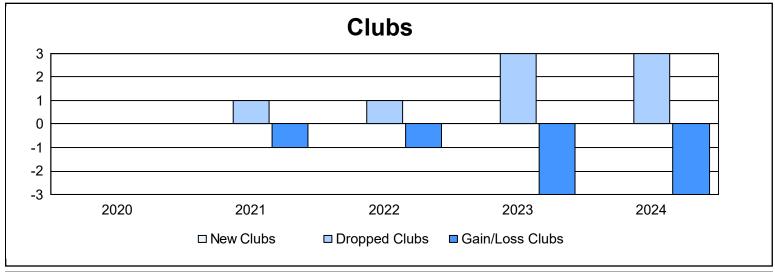

District 106 B As of June 2024 Cumulative

| Year      | New<br>Clubs | Dropped<br>Clubs | Gain/<br>Loss<br>Clubs | New<br>Members | Charter<br>Members | Reinstate<br>Members | Transfer<br>Members | Total<br>Member<br>Added | Total<br>Members<br>Dropped | Gain/<br>Loss<br>Members |
|-----------|--------------|------------------|------------------------|----------------|--------------------|----------------------|---------------------|--------------------------|-----------------------------|--------------------------|
| 2019-2020 | 0            | 0                | 0                      | 135            | 1                  | 1                    | 4                   | 141                      | 234                         | -93                      |
| 2020-2021 | 0            | 1                | -1                     | 74             | 0                  | 1                    | 2                   | 77                       | 226                         | -149                     |
| 2021-2022 | 0            | 1                | -1                     | 188            | 2                  | 1                    | 13                  | 204                      | 227                         | -23                      |
| 2022-2023 | 0            | 3                | -3                     | 204            | 0                  | 4                    | 9                   | 217                      | 202                         | 15                       |
| 2023-2024 | 0            | 3                | -3                     | 170            | 1                  | 2                    | 7                   | 180                      | 207                         | -27                      |
| Average   | 0            | 2                | -2                     | 154            | 1                  | 2                    | 7                   | 164                      | 219                         | -55                      |